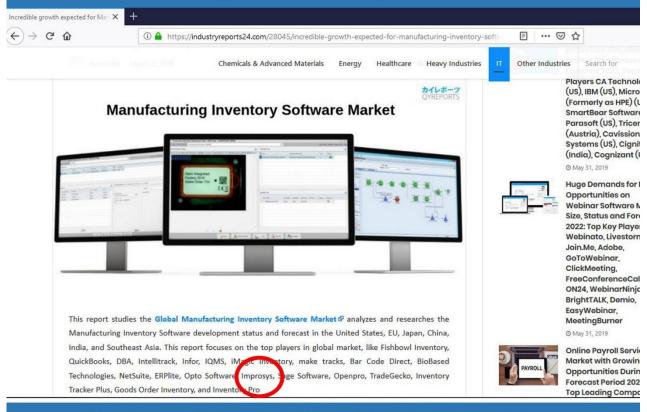

## Improsys identified as one of the top players in Global Manufacturing Inventory Software Market by Industry Reports

#### The Report is available on the following link

https://industryreports24.com/28045/incredible-growth-expeced-for-manufacturing-inventory-software-market-2022-by-top-key-players-iqms-im agic-inventory-maketracks-bar-code-direct-biobased-technologies-netsuite-erplite-op to-soft/