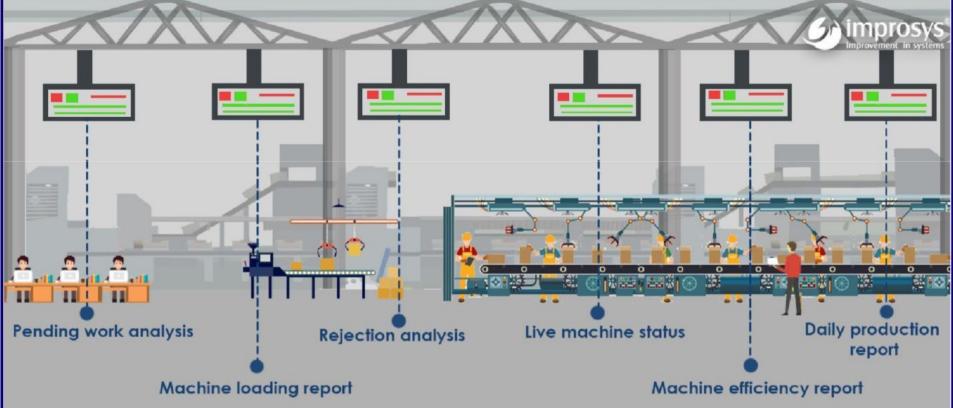

#### **Scope of Improsys Web Based Production Monitoring Software**

#### LIVE MACHINE STATUS