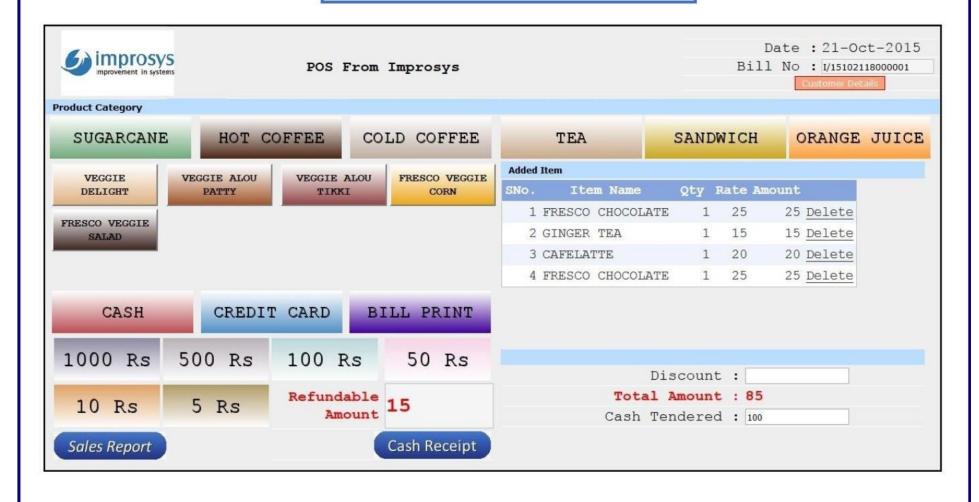

#### **Screenshot of Improsys Billing Management Software**

#### RESTAURANT BILLING

www.fasttqmssoftware.com