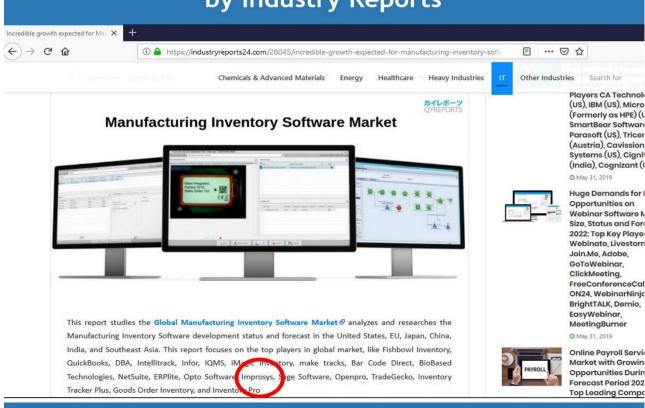

## Improsys identified as one of the top players in Global Manufacturing Inventory Software Market by Industry Reports

#### The Report is available on the following link

https://industryreports24.com/28045/incredible-growth-expeced-for-manufacturing-inventory-software-market-2022-by-top-key-players-iqms-im agic-inventory-maketracks-bar-code-direct-biobased-technologies-netsuite-erplite-op to-soft/